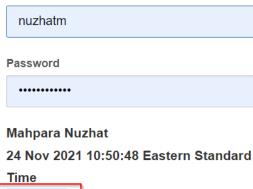

Subsequently, the user will be directed to the Sign window where their Rave **Username** and **Password** has to be entered. Select the **eSign** button here to sign off on the subject.

| <b>:::</b> medidata                                                                                                                                         |
|-------------------------------------------------------------------------------------------------------------------------------------------------------------|
| As PI, I understand and certify that the<br>information submitted within the<br>application is true, complete, and accurate<br>to the best of my knowledge. |
| Username                                                                                                                                                    |
| nuzhatm                                                                                                                                                     |
| Password                                                                                                                                                    |
| •••••                                                                                                                                                       |
| Mahpara Nuzhat<br>24 Nov 2021 10:50:48 Eastern Standard                                                                                                     |
| Time                                                                                                                                                        |
| eSign Cancel                                                                                                                                                |