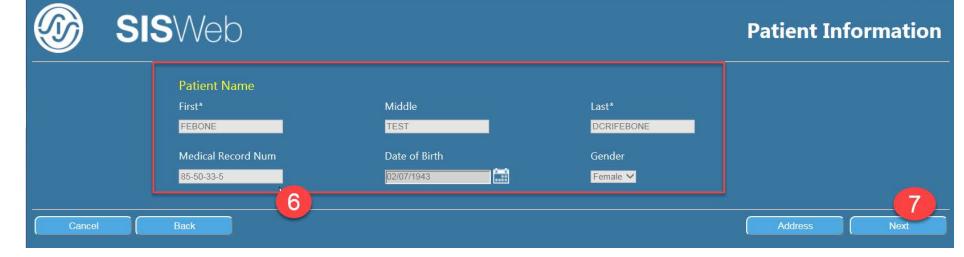

6. Review the demographic information

7. Click Next

8. Enter the correct Facility (Main OR, Offsite), Admission Type (Inpatient/Outpatient) and Case Type (Add-on, Emergency, Scheduled).

Click OK

|       |                |                        |                                |           | Sector States and Sectors |        |                |
|-------|----------------|------------------------|--------------------------------|-----------|---------------------------|--------|----------------|
|       | Places Specify | Delete                 | Clear All Set Primary          |           | tant Surgeon              | name   | 1              |
|       | Flease Specify | the Facility and Admis | sion Specifics for this Case F | lequesi   |                           |        |                |
|       |                | Facility*              | Main OR                        | [         | <b>~</b>                  |        |                |
|       |                | Admission Type         | Inpatient                      |           |                           |        |                |
|       |                | Case Type*             | Scheduled                      |           |                           |        |                |
| ALL P | stedurns.      |                        |                                | (8) ок    |                           | Cancel |                |
|       |                |                        |                                |           |                           |        |                |
|       | Service        | Proc                   | edure Name                     | Code Type | e Code No                 | o Cod  | le Description |
|       |                |                        |                                |           |                           |        |                |

The Case Request Wizard Screen 7 wizard buttons. Move across the banner to enter case request information.

9. Under the "Surgeons & Procedure" wizard, enter the surgeon's name

10. Begin typing the surgeon's last name.
Use % as needed. Add multiple surgeon
(s)/Service(s) as needed, but, only one can be set as **Primary**