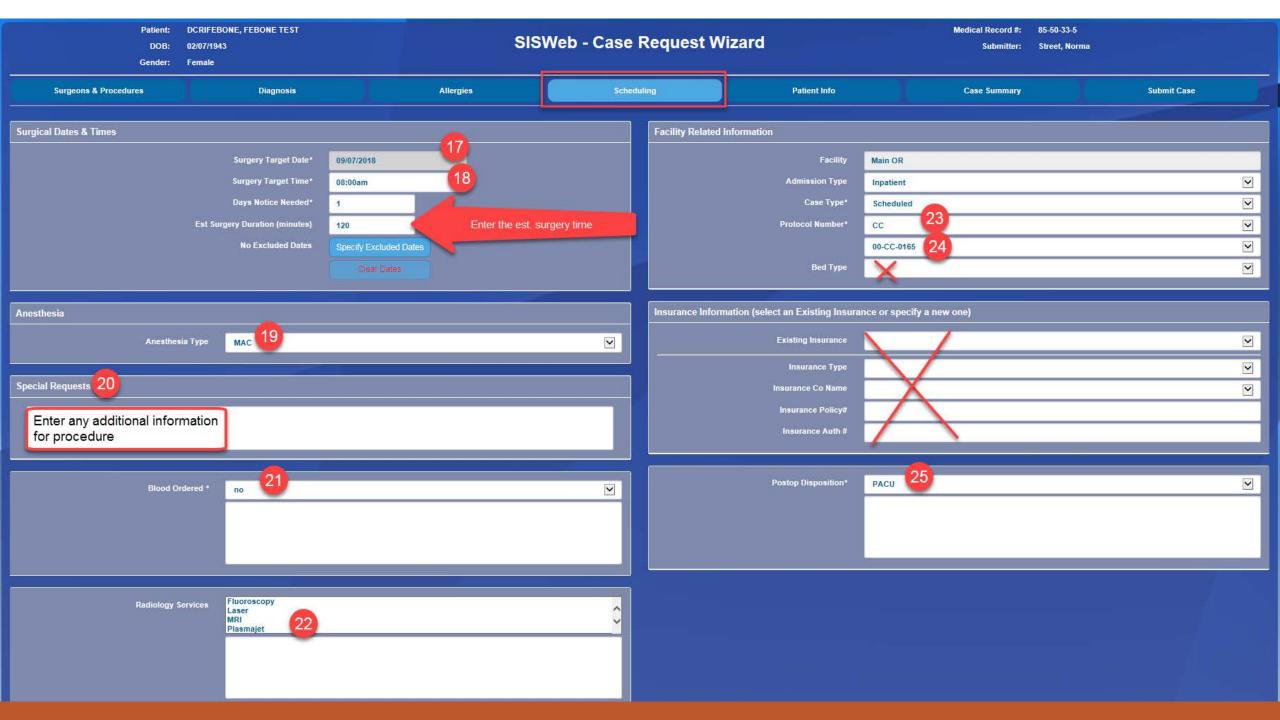

6. Review the demographic information

7. Click Next

8. Enter the correct Facility (Main OR, Offsite), Admission Type (Inpatient/Outpatient) and Case Type (Add-on, Emergency, Scheduled).

Click OK

|       |                |                        |                                |           | Sector States and Sectors |        |                |
|-------|----------------|------------------------|--------------------------------|-----------|---------------------------|--------|----------------|
|       | Places Specify | Delete                 | Clear All Set Primary          |           | tant Surgeon              | name   | 1              |
|       | Flease Specify | the Facility and Admis | sion Specifics for this Case F | lequesi   |                           |        |                |
|       |                | Facility*              | Main OR                        | [         | <b>~</b>                  |        |                |
|       |                | Admission Type         | Inpatient                      |           |                           |        |                |
|       |                | Case Type*             | Scheduled                      |           |                           |        |                |
| ALL P | stedurns.      |                        |                                | (8) ок    |                           | Cancel |                |
|       |                |                        |                                |           |                           |        |                |
|       | Service        | Proc                   | edure Name                     | Code Type | e Code No                 | o Cod  | le Description |
|       |                |                        |                                |           |                           |        |                |

The Case Request Wizard Screen 7 wizard buttons. Move across the banner to enter case request information.

9. Under the "Surgeons & Procedure" wizard, enter the surgeon's name

10. Begin typing the surgeon's last name.
Use % as needed. Add multiple surgeon
(s)/Service(s) as needed, but, only one can be set as **Primary**